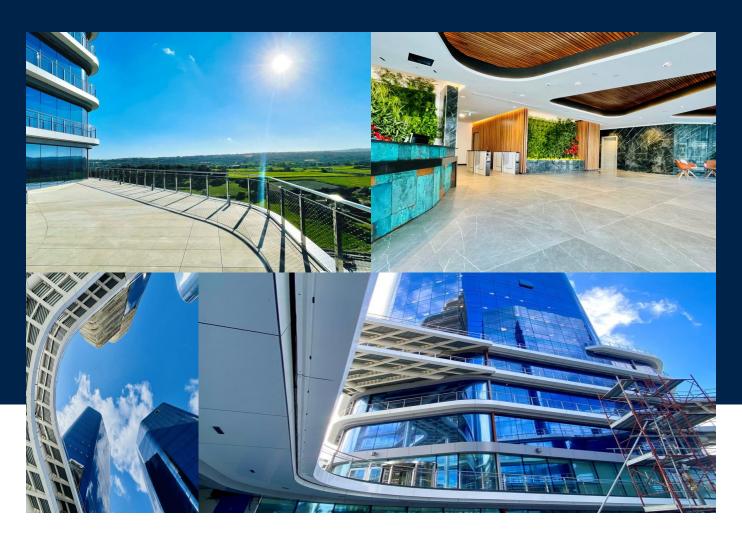

## 293 Sq Mt

Office space on the fifth level in a sought-after Business Towers that will include a mix of Grade A office space and a range of retail and amenity outlets such as coffee shops, alfresco dining restaurants, event spaces, a fitness centre and on-site child care. Ample parking facilities and spacious landscaped outdoor areas and piazzas have been carefully crafted to offer an inclusive, top-quality business environment. The internal area measures 293 sgm and exterior 44...