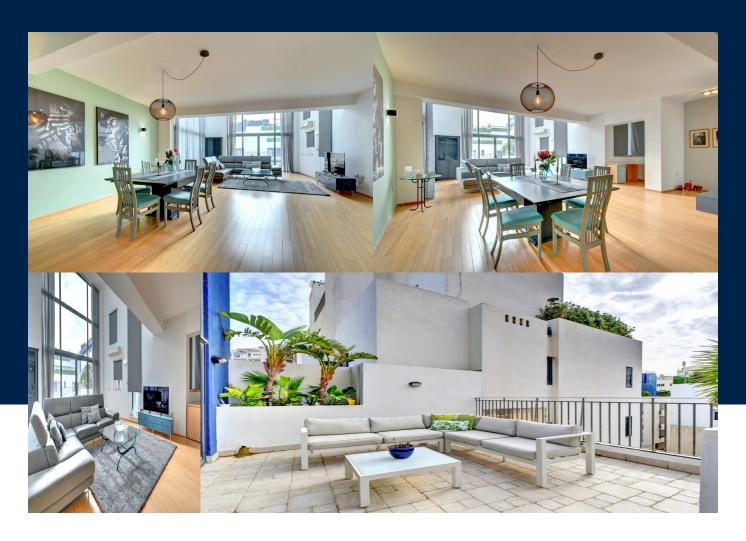

## Benji Psaila

benji.psaila@maltasothebysrealty.com Position: Head of Sales & Letting

| BEDS | POOL | BATHS |
|------|------|-------|
| 3    | Yes  | 3     |

A spacious and bright duplex penthouse in this up market development in a convenient location in Sliema, close to the seafront, shops, cafes and restaurants. The penthouse comprises a combined kitchen, living and dining area, a separate living room, three bedrooms, the master being en-suite, a family bathroom and guest WC. There are also two large terraces equipped with outdoor furniture and a secure underground parking space is included in the price.