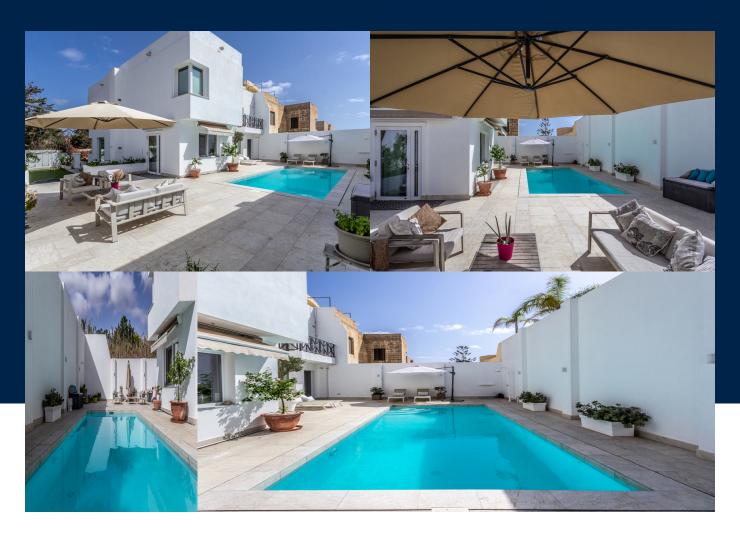

## Benji Psaila

benji.psaila@maltasothebysrealty.com Position: Head of Sales & Letting

| BEDS | POOL | BATHS |
|------|------|-------|
| 4    | Yes  | 5     |

Magnificent Semi Detached Villa in High Ridge The villa is finished to the highest standards including marble flooring and Italian furniture. The property consists of an entrance hall, brand new fitted kitchen and breakfast area, separate living room and separate dining room which leads to a spacious patio. There are three bedrooms, all with en-suite showers and a guest bathroom, together with a fourth bedroom, walk in wardrobe and ensuite which is presently utilised as...