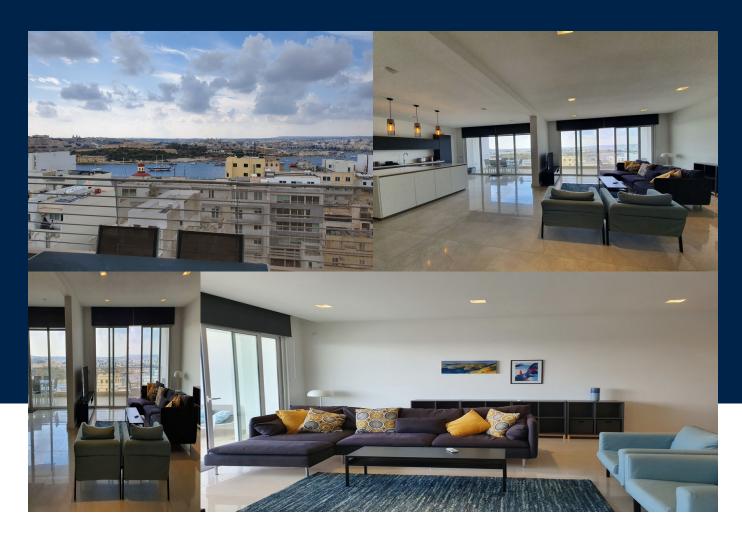

### **BATHS**

3

A beautifully presented, bright and fresh apartment ideally positioned within easy reach of the seafront and every single amenity needed. This spacious property is spread over 240 sqm and enjoys spectacular views of Manoel Island, Valletta and the sea from its large sunny terrace ideal for relaxing or entertaining. The layout is in the form of a vast living and dining area which leads onto the front terrace. Included in the open plan is the...