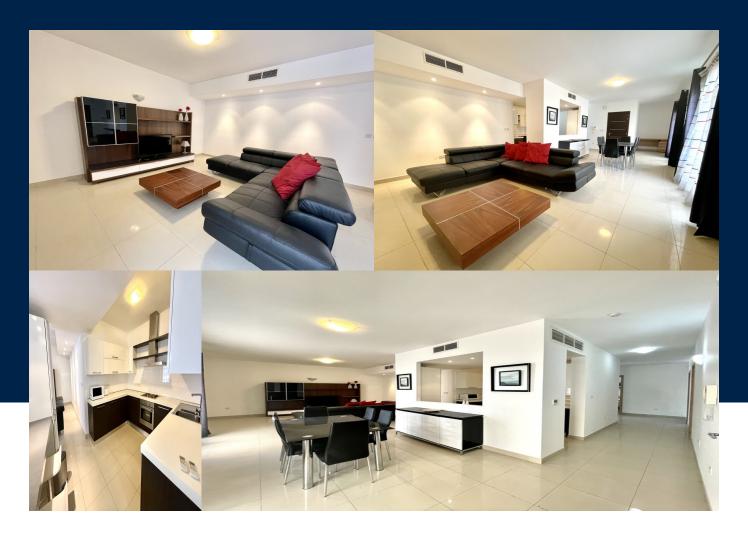

Spacious and bright corner apartment situated in the prestigious area of Sliema is available for long let. This area features all necessary amenities and services only steps away from the front door, as well as unique and affordable dining opportunities and just a couple minutes walking distance from Balluta Bay. This lovely property consists of an open plan fully equipped kitchen, living and dining area, three double bedrooms one of which is ensuite, guest bathroom,...