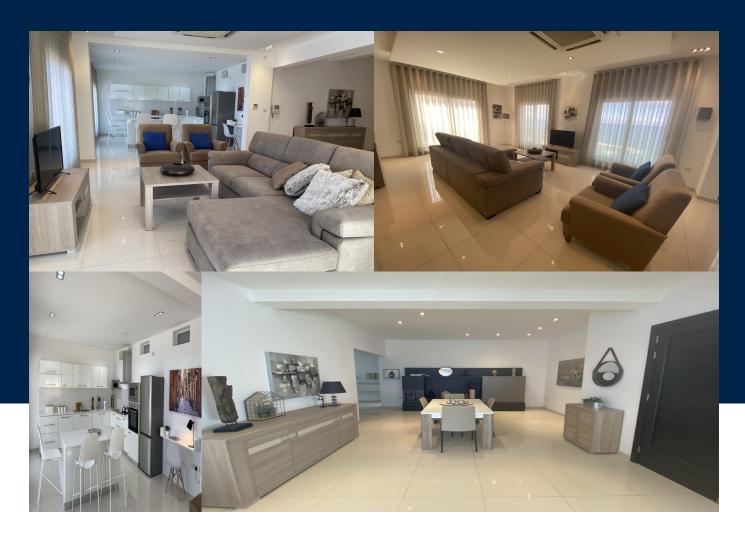

#### **BATHS**

2

An exquisitely finished seafront corner apartment in the heart of Sliema, just a stones throw away from all amenities. This fourth level apartment comprises a large and brightly lit kitchen, living and dining room overlooking the Sliema promenade, two large bedrooms, main with en-suite and a guest bathroom. This apartment is fully air conditioned, serviced with a lift and ready to move into.