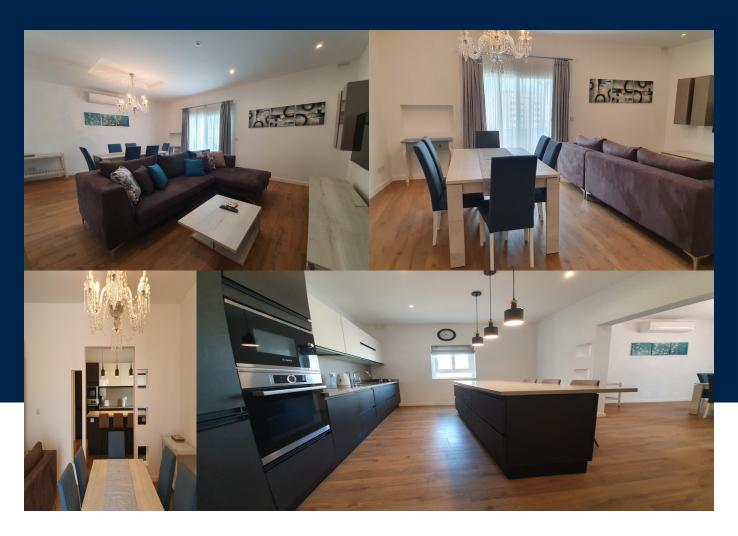

200 Sq Mt

3

A spacious corner apartment situated in the most soughtafter area of Sliema. Conveniently located right in the city centre, accessed from a pedestrian street, this property is walking distance to supermarkets, restaurants, bars and the Valletta ferry. The apartment is located on the 6th floor, served by lift and it is fully air-conditioned. The layout comprises of an entrance hall, kitchen, dining and living area, three double bedrooms, two en-suites, guest bathroom, home office/study which...