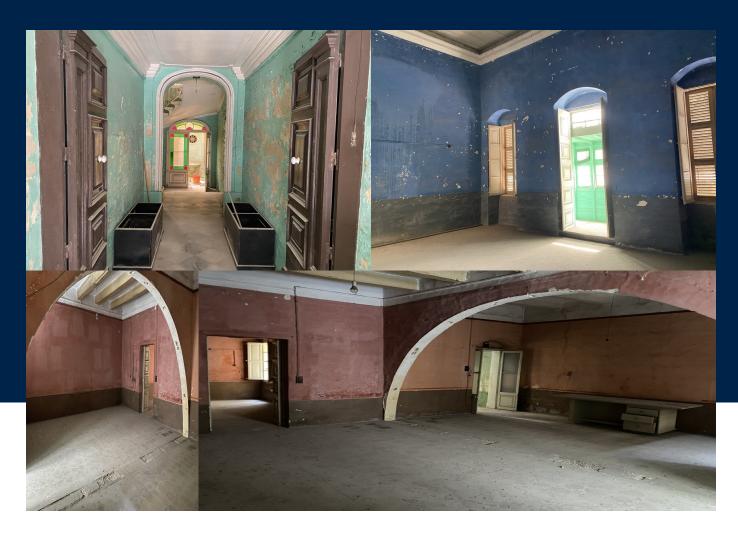

#### Benji Psaila

benji.psaila@maltasothebysrealty.com **Position:** Head of Sales & Letting

| INTERIOR  |  |
|-----------|--|
| 304 Sq Mt |  |

An unconverted Palazzino in the heart of the capital city Valletta with traditional features such as a spiral stone staircase, Maltese balconies, beams, high ceilings, and beautiful transom windows. Large windows and doors allow for an abundance of natural light throughout this seventeen room property. Upon entering, one finds a welcoming hall, leading to a stained glass door, opening out to an internal courtyard, with access to the basement, three rooms and a WC. A...