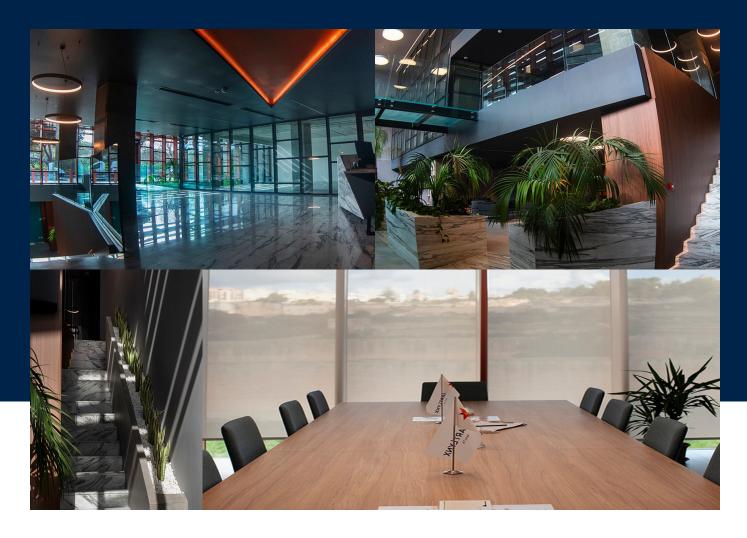

## **BATHS**

5

Brand new, large office space in Lija available to let. With its squarish layout, measuring 326 square meters, you really get the most out of your business. The floor entrance area and amenities, in its industrial design, are additional space. Fully finished to a very high standard, including a full back up generator, fresh air system, CCTV, access control doors, lifts, parking, as well as cooperate space, such as meeting rooms and lunchroom with operated...