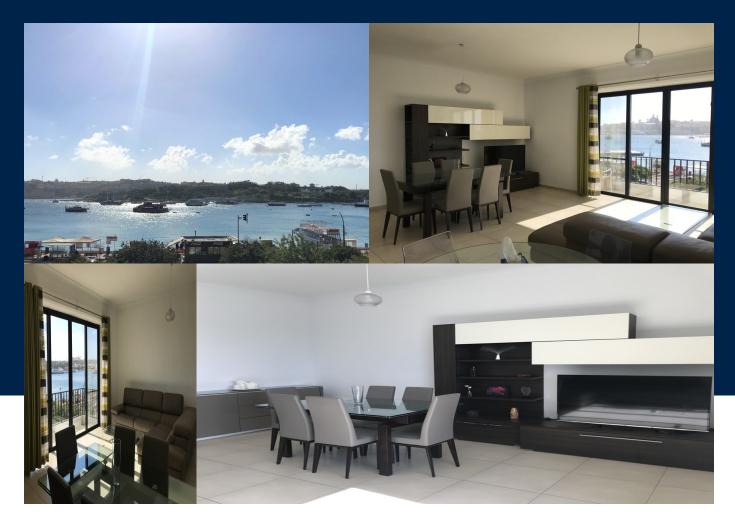

#### Benji Psaila

benji.psaila@maltasothebysrealty.com **Position:** Head of Sales & Letting

| BEDS | BATHS |
|------|-------|
| 3    | 2     |

Lovely apartment in Sliema on the second floor, served with a lift, overlooking the most breath-taking sea and Valletta views. The apartment has an entrance hall leading onto the open plan living, dining area and balcony. The kitchen is separate but with a serving arch not to exclude the living area. There is a large hallway throughout with a large office space in between. The three double bedrooms come with lots of storage space and...