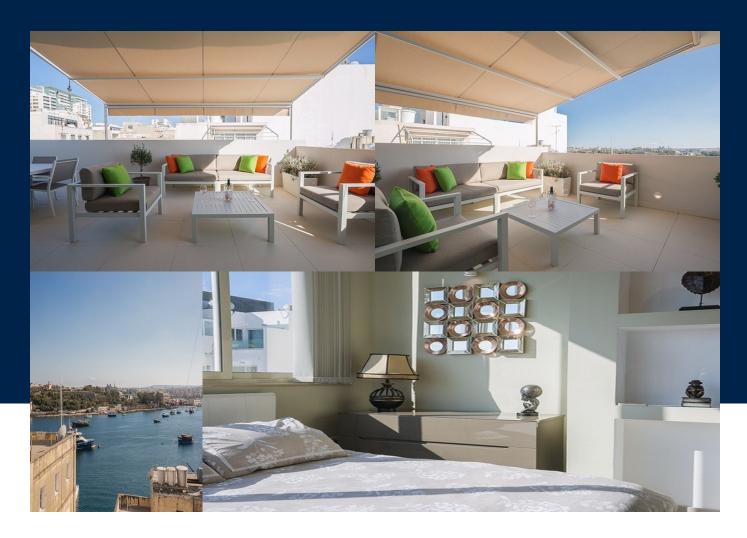

#### **BATHS**

2

Luxury perfectly located one bedroom penthouse for long let. It has an open plan kitchen, living & dining with a shower room and leads to a large terrace with garden furniture and spectacular views and another smaller verandah including washing area. It has one bedroom with an en suite shower room. It has modern furniture and fully air-conditioned. Forms part of a quiet block of 5 apartments serve with lift.