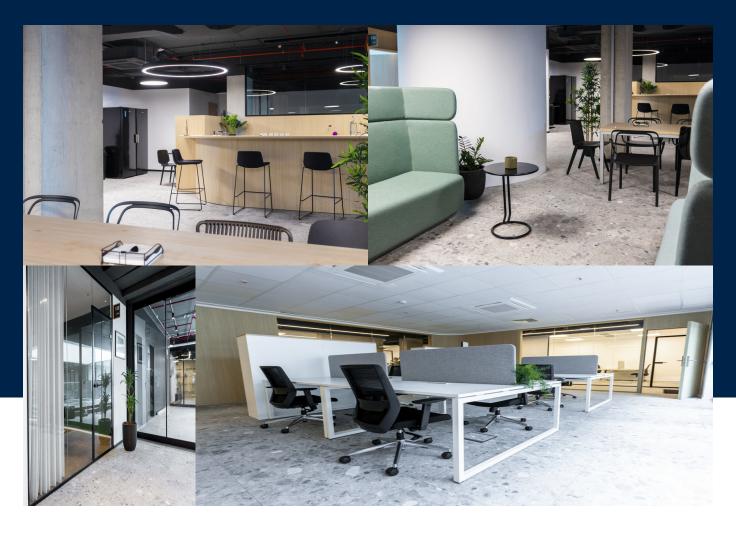

### 673 Sq Mt

This brand new, state of the art development is set in the middle of the Central Business District, Mriehel, which is undergoing a huge rejuvenation project. The development itself boasts some very impressive features. This 673sqm fully serviced office is perfect for young budding businesses who want to have all the benefits of a high-end office space, but want the flexibility of being in a business centre, or those who have online businesses that do...