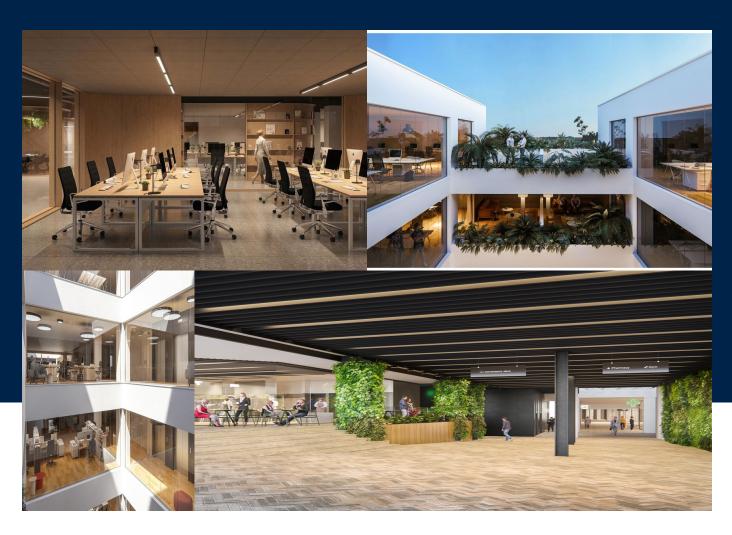

## **Brand New High Tech Office**

#### 467 Sq Mt

This brand new, state of the art development is set in the middle of the Central Business District, Mriehel, which is undergoing a huge rejuvenation project. The development itself boasts some very impressive features. This 516sqm fully serviced office is perfect for young budding businesses who want to have all the benefits of a high-end office space, but want the flexibility of being in a business centre, or those who have online businesses that do...