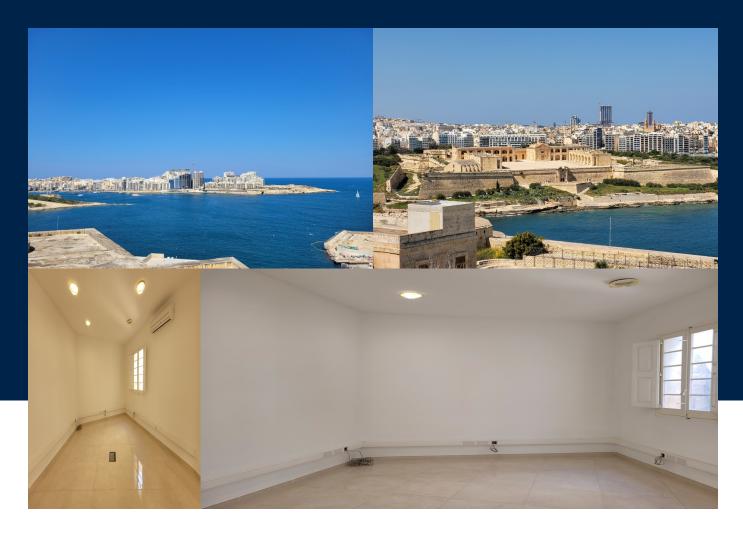

#### 344 Sq Mt

Highly finished office block exceptionally located close to Sliema ferries and just next to a public car park. The building has its own full façade being immediately visible, allowing its tenants to create a noticeable corporate presence with adequate signage due to its prominent position. The newly designed offices are set on 4 levels, each floor measures approximately 100 sqm and is equipped with air-conditioning units, lights and water fittings, network wiring and points, as...