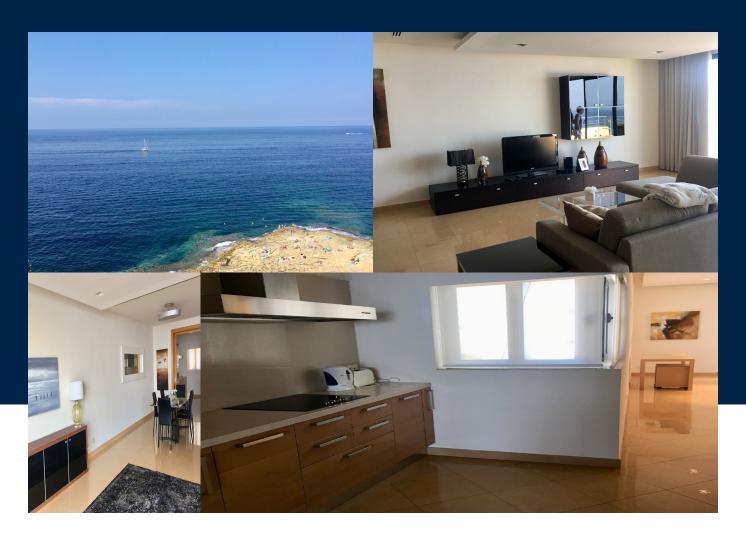

### **BATHS**

3

Spectacular Seafront Penthouse in Tower Road, very bright and airy, 350 sqm. This apartment is close to all amenities and walking distance to the beach, St.Julian's and Sliema centers. The property has air-conditioning throughout and Satariano high quality furniture, all appliances, marble and high end floors. All three bedrooms are bright and with ample space.