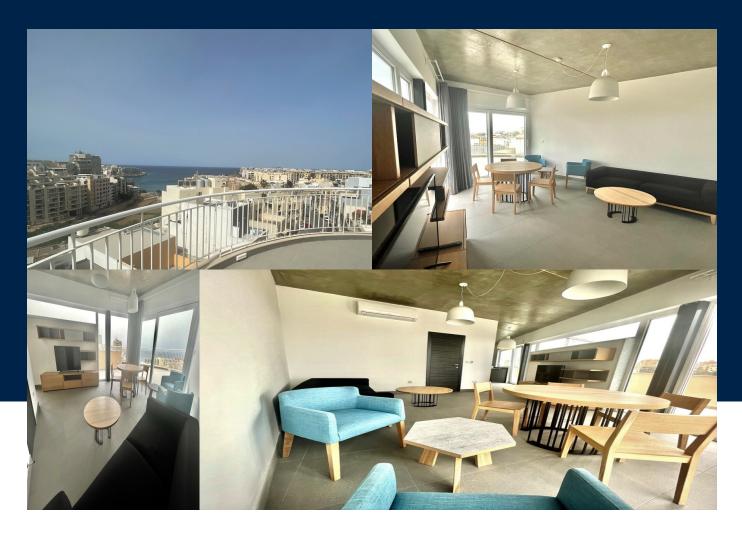

#### Lana Buks-Vaivade

Phone: +356 2010 8077 lana.buksvaivade@maltasothebysrealty.com Position: Letting Associate BEDS 2 BATHS

1

Stylish penthouse located just a few meters away from the seafront of Balluta Bay in Sliema. Layout comprises an open plan kitchen, living and dining area leading to a very large terrace that surrounds the penthouse with an amazing distant sea view, two double bedrooms, main bathroom and a separate guest cloak room. Fully furnished with a modern design. Optional car space available.