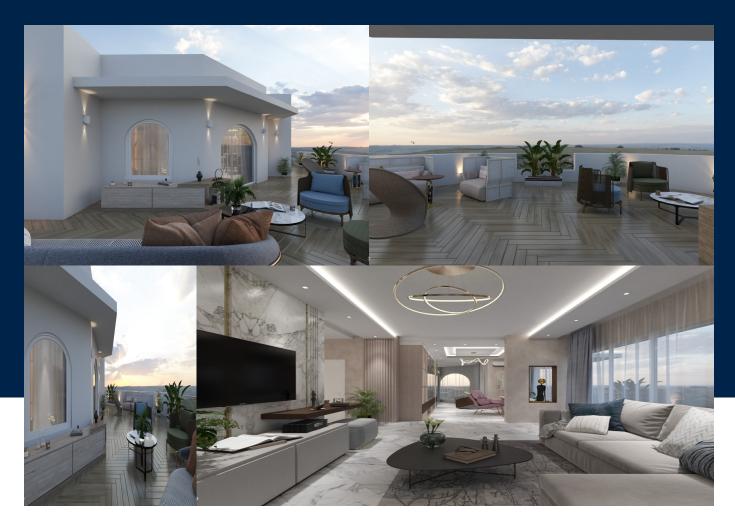

## Yes

Fully Detached Penthouse with 360 degree views. The property comprises an open plan, living, kitchen and dining area, three double bedrooms, two of these with en-suite and one guest bath room The penthouse enjoys a large terrace perfect for relaxing or entertaining outside. The property is being with a 2 car garage and air space included in the price.