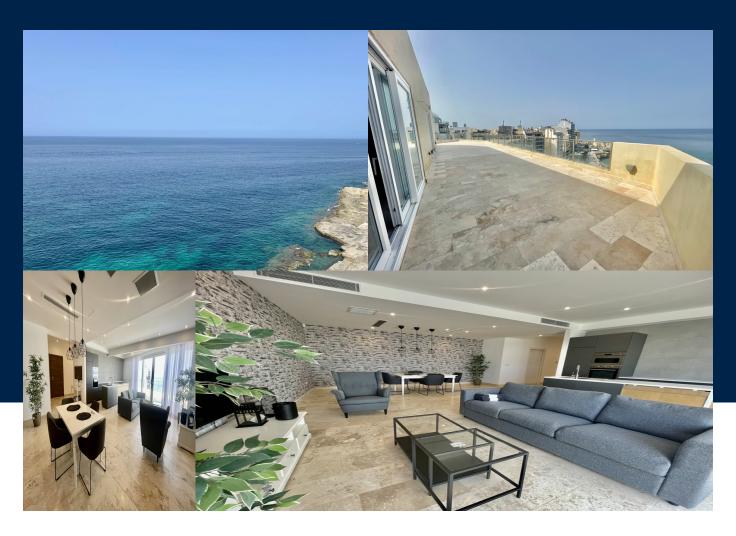

2

153 Sq Mt

3

Luxurious and highly finished Penthouse located in the most prestigious area of Sliema close to all amenities, restaurants and shopping malls. Property comprises an open plan fully equipped kitchen, living and dining area leading onto spacious terrace with amazing sea view, two double bedrooms, both with en-suite bathrooms and access to the terrace, guest cloak room and laundry room. Penthouse is fully equipped for comfortable living and air-conditioned.