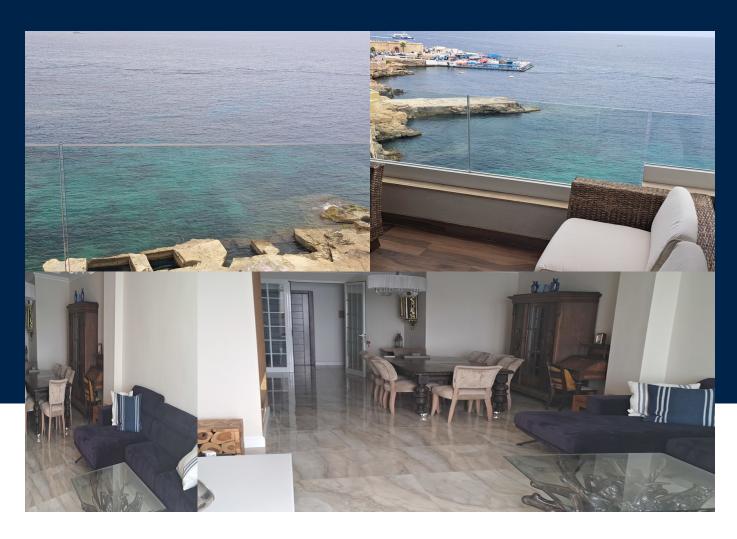

### **BATHS**

2

Highly finished sea view apartment located in the heart of Sliema, a few meters from the promenade and close to restaurants and shops. The layout comprises a living and dining area leading onto a terrace with breathtaking views, a fully equipped kitchen, two double bedrooms, main with en-suite, a separate bathroom, and a small study that can be used as an office. This charming apartment is fully equipped with all appliances for comfortable living.