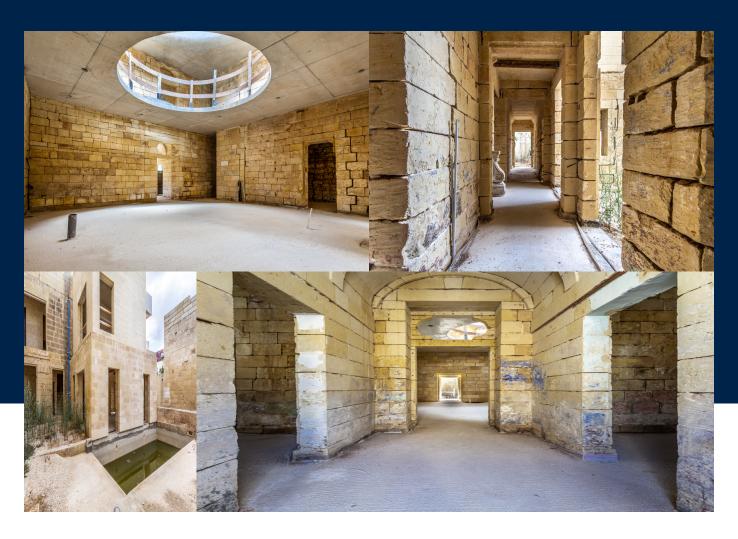

Yes

630 Sq Mt

**BATHS** 

**GARAGE** 

Yes

A veritable gem! Qrendi is a traditional village in Malta located in the southern region of the island, and is home to this magnificent Palazzo, having within its boundaries the majestic Neolithic temples of Mnajdra and Ħaġar Qim. This imposing double-fronted Palazzo dating back to the 16th century is a wonderful example of our ancestral craftsmanship, enjoying the many traditional features synonymous of such prestigious homes, including arches, beams, thick walls, niches, wells and so...