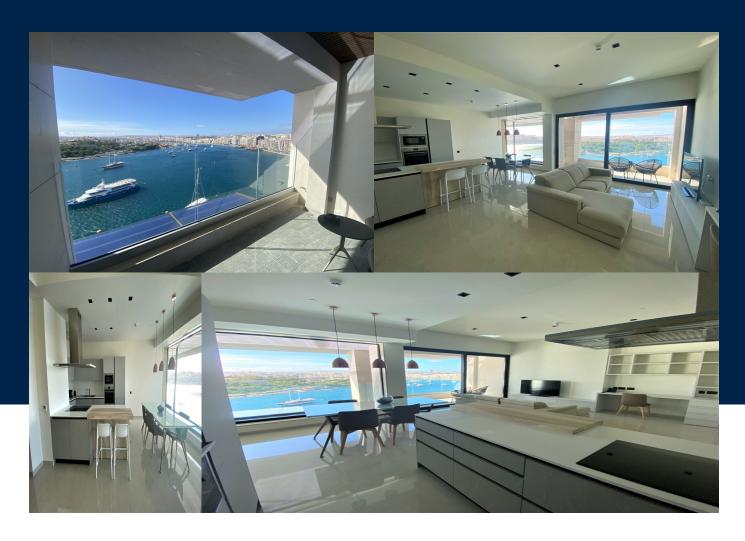

## Michael Mifsud

Phone: +356 2010 8077 michael.mifsud@maltasothebysrealty.com **Position:** Sales Associate

**BATHS BEDS INTERIOR** 

130 Sq Mt 2

Indulge in luxury at this prestigious boutique hotel, offering a two-bedroom apartment on the 12th floor with sweeping panoramic views of Valletta, Marsamxett Harbour, Sliema Creek, and Manoel Island. This elegantly designed 140 sq.m residence features a spacious openplan layout, a fully equipped kitchen, and a sunlit terrace. The main bedroom is highlighted by a free-standing tub, an ensuite shower, and a walk-in wardrobe, while the second bedroom—configured as a double or twin-includes its own...