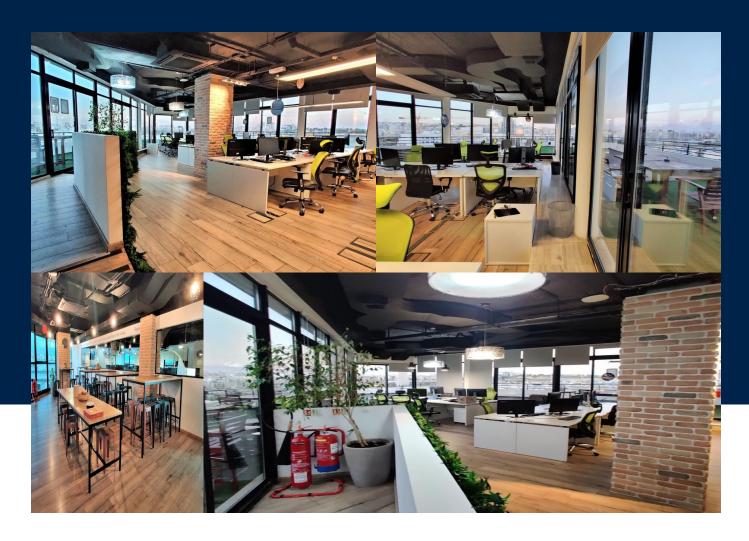

## **INTERIOR**

## 1050 Sq Mt

Prime office space available over three levels measuring 1,200 sgm in total, located in Ta' Xbiex available for lease that includes Penthouse level office space boasting a 150 sqm terrace, and the second and third levels measuring 400 sqm. each. Since this is a corner property all offices have ample natural light with open views of Valletta and the Sliema harbour. All internal walls are gypsum and can be removed if need be. An optional...