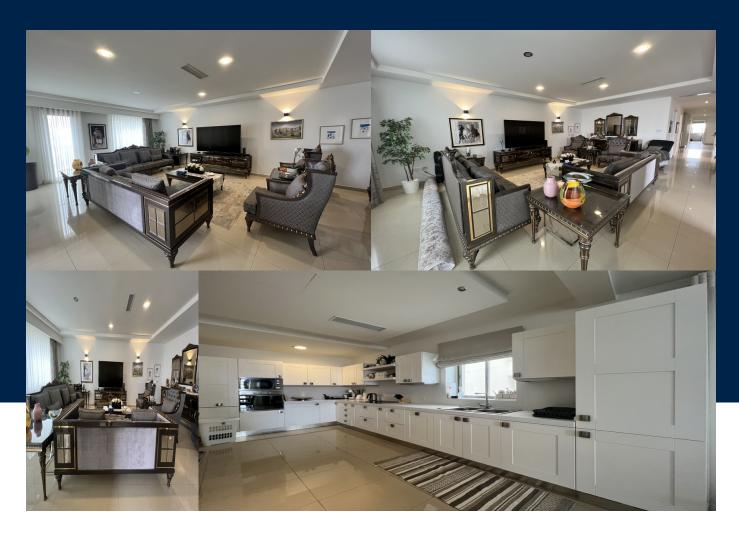

#### Yes

This stunning apartment set in Malta's most exclusive development has been furnished exceptionally well by the owners who lived there happily for many years. Stepping into the open-plan kitchen, living and dining room the attention to detail is obvious. With a large comfortable seating area in the well sized living room, light floods in through the floor to ceiling windows. The view from the balcony overlooks the Pjazza and is a spectacle in the day...