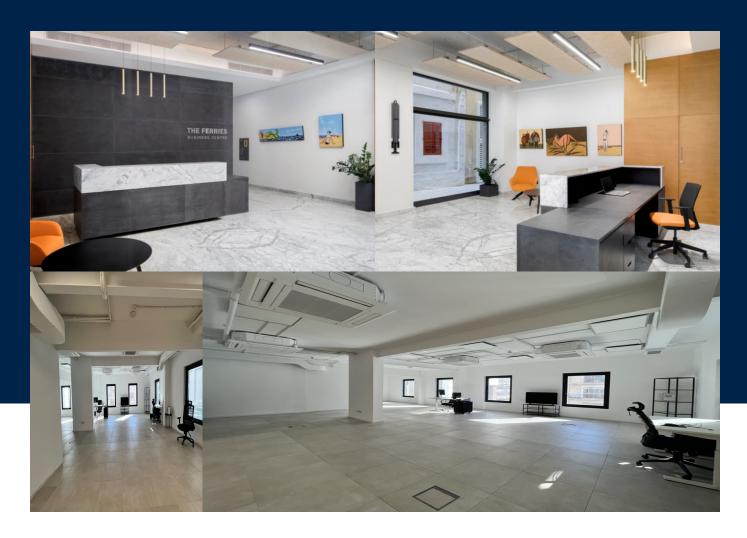

## **INTERIOR**

## 310 Sq Mt

An open-plan office situated in central Sliema, offering ease of access to anyone working there. In the vicinity are shops, restaurants, bars, gyms, and seafronts on both sides, with easy access to St. Julian's and Valletta. The block benefits from being one of the first buildings in Malta, to have a direct line to Enemalta, meaning one can turn up the power if they have an IT-intensive operation. The office benefits from raised flooring throughout...