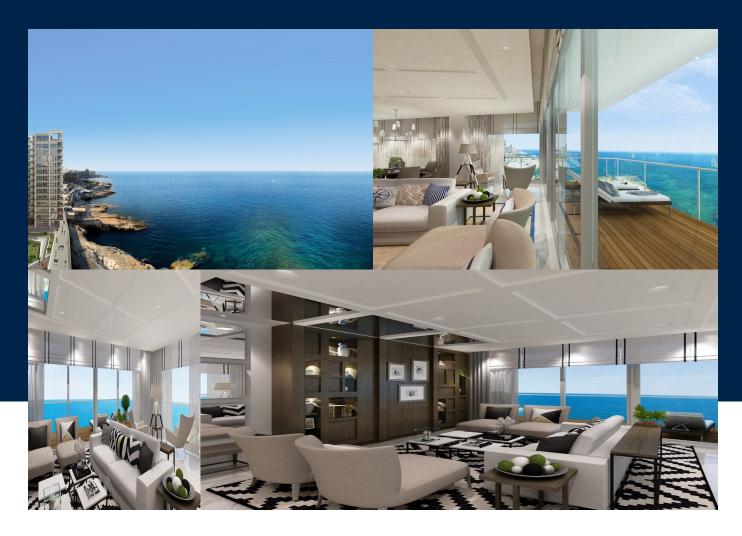

#### Yes

Brand new luxury seafront Apartments, Penthouses and Duplex Penthouses forming part of a Lifestyle Development. Amenities include a communal waterfront pool, fitness facilities, cafés, restaurants and underground parking. One of the island's leading architectural and design firms created a stunning array of one, two and three bedroom layouts where light, practicality, elegance and good taste merge to create homes that will suit the most discerning of clients. Every apartment has been planned to include a...