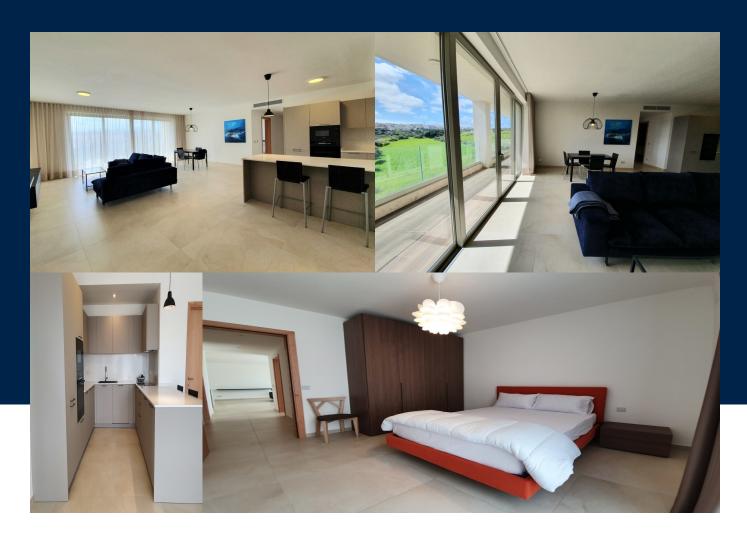

### **BATHS**

2

A highly finished apartment located in a quiet part of Swieqi, enjoying open country views and close to all amenities. A Squarish layout comprises a spacious open plan kitchen, living and dining area, opening out to a double fronted, sunny terrace, three bedrooms with a balcony and the main bedroom with en-suite, a guest bathroom, a utility room and a storage room. An optional car space is also available at an extra cost.