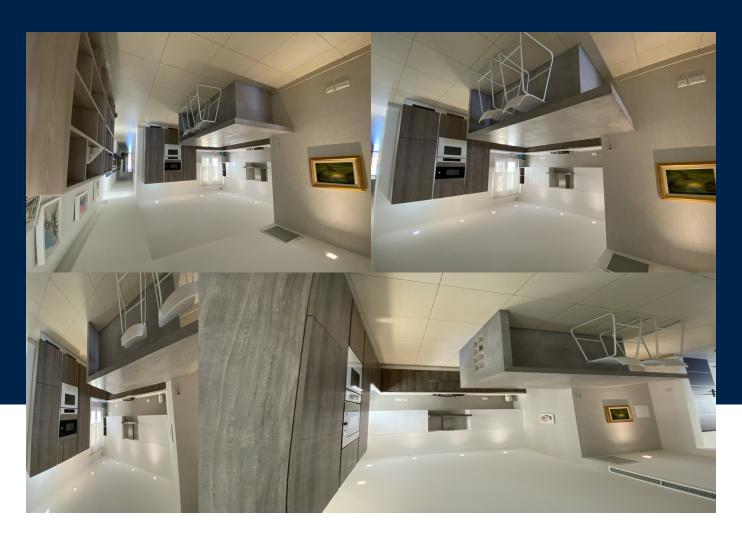

## **BEDS**

3

**BATHS** 

2

Modern and highly finished apartment, located in Sliema, close to all amenities, restaurants, retail outlets and St. James Hospital. This accommodation comprises a modern kitchen, living and dining area, leading onto a balcony, main bathroom, a washroom, and three bedrooms, one with en-suite and a balcony. This home is fully equipped for comfortable living including double glazed windows, bathrooms with underfloor heating, and is airconditioned throughout.