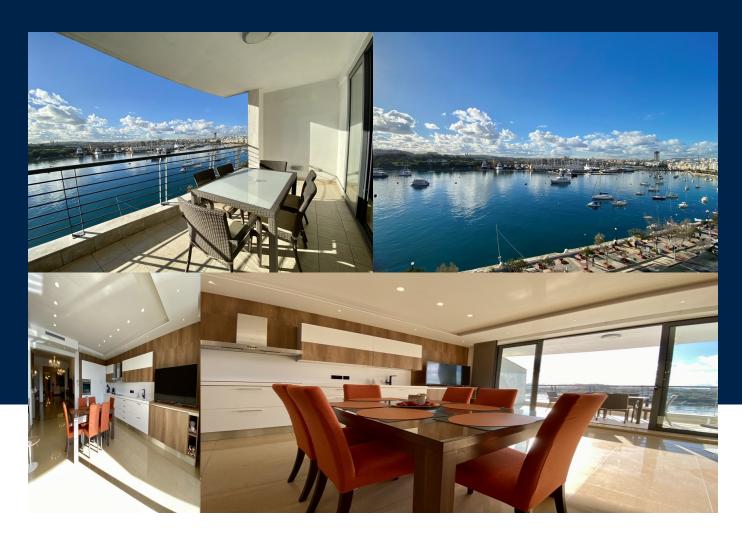

## John Dandria john.dandria@maltasothebysrealty.com Position: Sales Associate

**INTERIOR BEDS BATHS** 

230 Sq Mt

Luxurious seafront apartment, located in Sliema, enjoying spectacular views of Valletta and Manoel Island. This spacious home has a welcoming hall leading to an open plan kitchen, sitting and dining area, opening out to a furnished terrace with panoramic views, a formal dining and living area, a utility room, a main bathroom, and three double bedrooms, all with en-suite, the main also having a walk-in wardrobe and a back terrace. This freehold property is being...