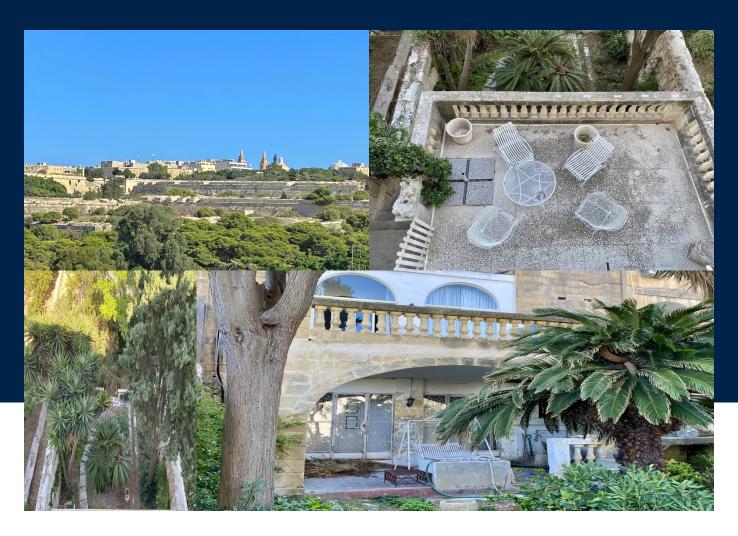

420 Sq Mt 3

A spacious, traditional wide-fronted Townhouse just off the Pieta Seafront, in an urban conservation area, featuring a mature back garden approximately 185sqm. The property benefits from spacious rooms throughout, attractive spacious terraces, overlooking the garden and spectacular views of Valletta with its surrounding fortifications. This freehold townhouse comprises a wide hall, sitting and dining room, a living room, a study, a kitchen with breakfast area, four bedrooms, three bathrooms, a guest toilet and a laundry...