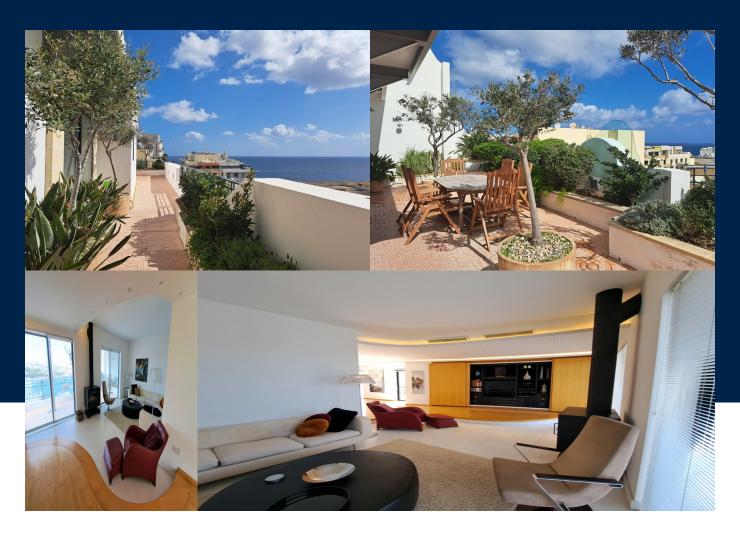

#### **BATHS**

2

A stunning corner penthouse with a spacious terrace, located in the lovely neighborhood of Tigne in Sliema, in walking distance, from all the best the area has to offer, such as a shopping mall, restaurants, coffee shops and the promenade. This L-shaped property boasting natural light, comprises a spacious living area, a separate kitchen and dining area, main bathroom and two double bedrooms, one with en-suite. This extraordinary accommodation benefits from a furnished terrace accessible...