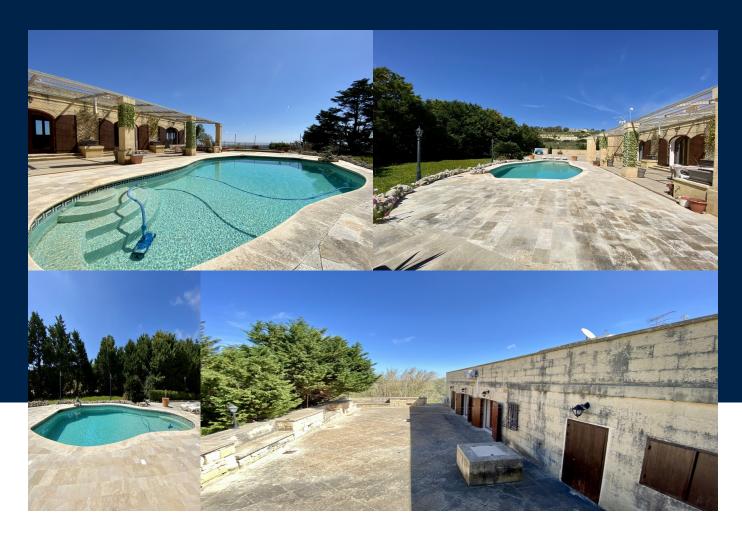

A unique, fully detached farmhouse located on the outskirts of this sought after village in Siggiewi. Set in the countryside, with 21,900 sqm of land enjoying panoramic stunning country views. On the ground floor, one finds four double bedrooms, all with en-suite bathrooms, leading to a sizeable furnished terrace, a separate laundry room, and an interconnecting three car garage. On the first floor level, there is a 100 sqm living, dining and kitchen overlooking the...