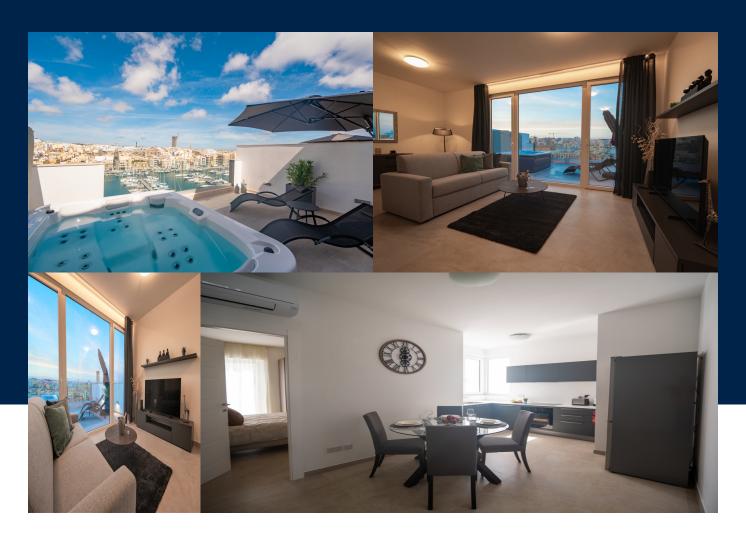

## **BEDS**

1

**BATHS** 

1

This delightful newly renovated penthouse, located in Pieta, between the towns of Msida and Gzira. Pieta is known for its seafront promenade and various amenities, including shops, restaurants, and cafes. It is also conveniently located near the capital city of Valletta. The spacious open plan kitchen, living and dining area boasts a well-designed layout that leads to a sizable front terrace with Jacuzzi, offering breathtaking views of the marina and sea. Adding to its allure,...