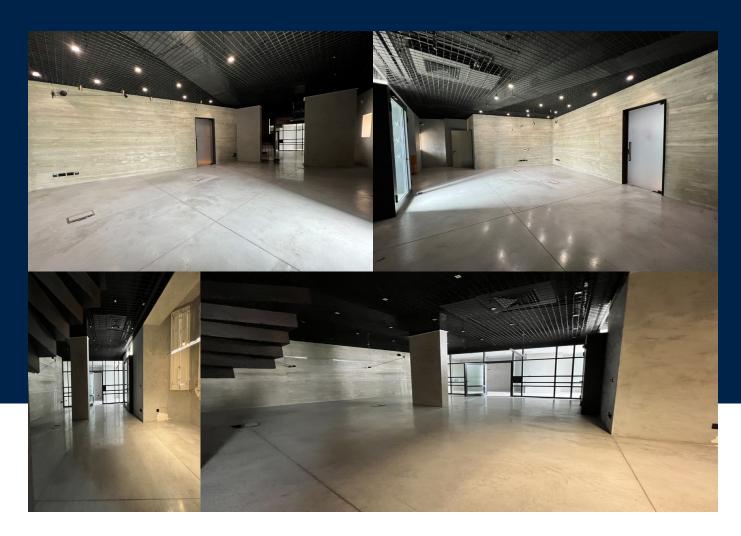

#### INTERIOR

### 430 Sq Mt

This is an incredible opportunity for a luxurious seafront office, set in the heart of Sliema, one of Malta's most sought after areas. In the immediate vicinity are a host of restaurants, takeaways, shops, supermarkets, gyms and for team bonding some bustling al fresco bars. Access to and from Sliema is exceptionally easy with ample bus routes connecting to other parts of the island. The internal space has been finished to a high standard, with...