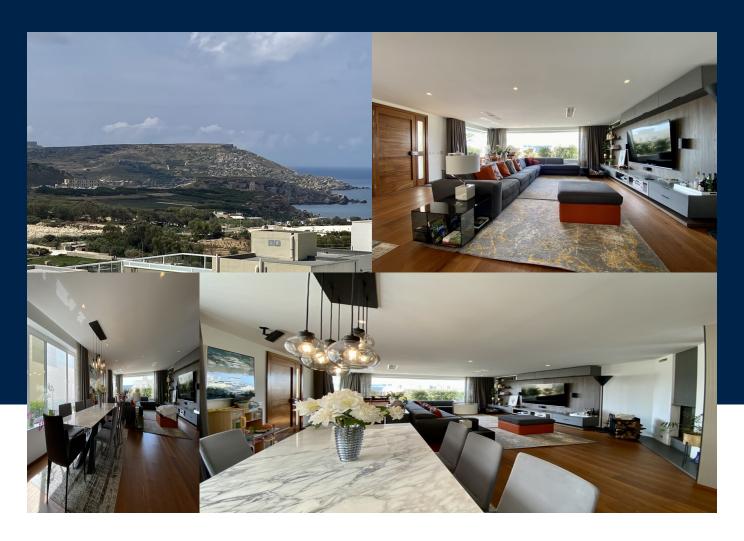

## John Dandria john.dandria@maltasothebysrealty.com **Position:** Sales Associate

Find a home that suits your lifestyle.

**POOL BEDS INTERIOR** Yes 240 Sq Mt

**BATHS GARAGE** 

Yes 5

A south facing semi detached modern villa located in the countryside, close to Golden Bay, enjoying panoramic views from the roof terrace with pool entertaining area. Entrance and exit is through a private ring road located in a cul de sac leading to the Majjistral Park. Upon entering, one finds a sizeable living and formal dining room equipped with a real wood burning fireplace, a separate kitchen, breakfast and dining room leading out to a...