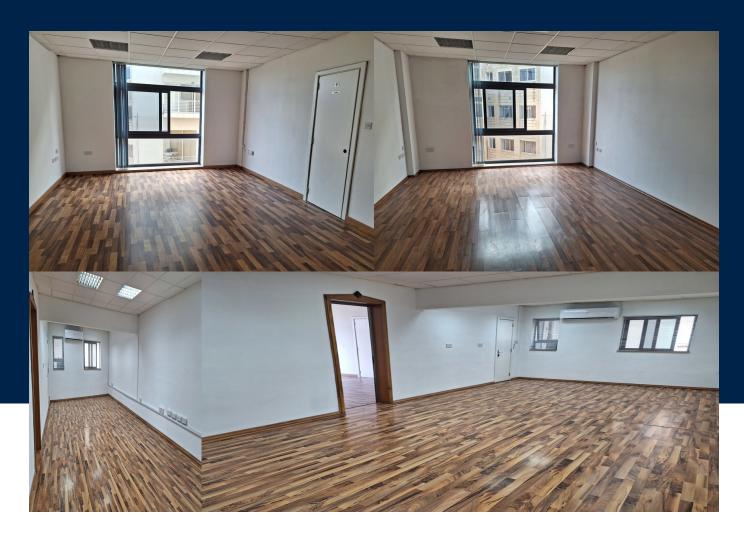

### 165 Sq Mt

Situated in a prime location in Sliema, this office benefits from its proximity to various amenities, including cafes, restaurants, shops, and public transportation. The area offers a vibrant business community and a bustling atmosphere, presenting networking opportunities and easy access to services. Spanning 165 sqm, allowing potential tenants complete freedom to design and customise their layout to suit their needs and optimise the space. The office space features well-designed meeting rooms that are perfect for...