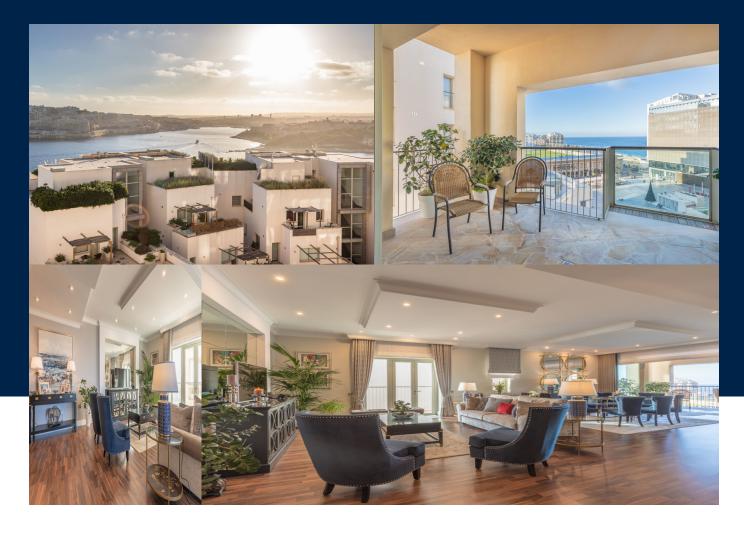

## Michael Incorvaja

michael.incorvaja@maltasothebysrealty.com **Position:** Letting Associate

**BEDS BATHS GARAGE** Yes 2

An exceptionally designer furnished, two bedroom apartment situated in Tigne Point Sliema, boasts stunning views of the Valletta Bastions and the Mediterranean Sea. This luxury apartment features a welcoming foyer, gracefully flows to the spacious living quarters consists of a large living, dining and kitchen area, opening out onto a front terrace perfect for entertaining, two bedrooms, one with en-suite, a guest bathroom, a utility room, cloakroom and a two car lock up garage is...