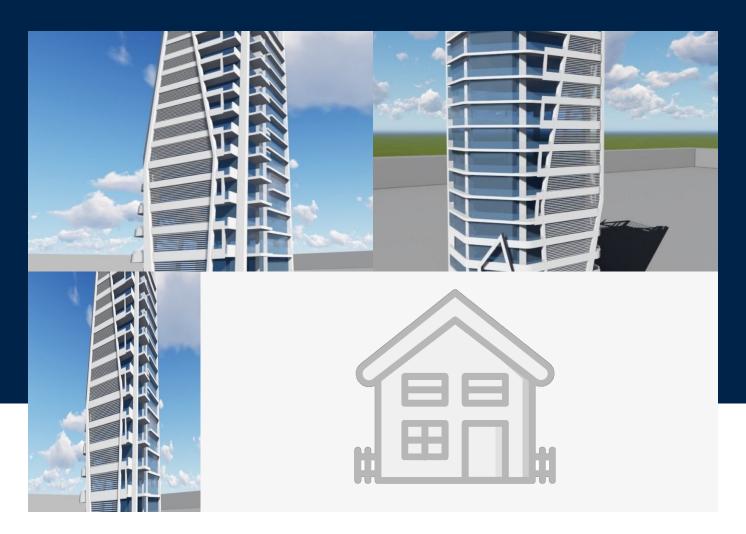

## **300 Sq Mt**

A 365sqm office space situated on the eighteenth floor of a twenty-three story fully detached commercial building in the area of Testaferrata in Gzira, close to the promenade and other amenities. The property comprises five levels of enclosed underground parking spaces including a designated parking level for sustainable vehicles, particularly electrical cars and bicycles, a reception area and a 220sqm cafeteria with a green outdoor space serving a wide variety of products at any time...