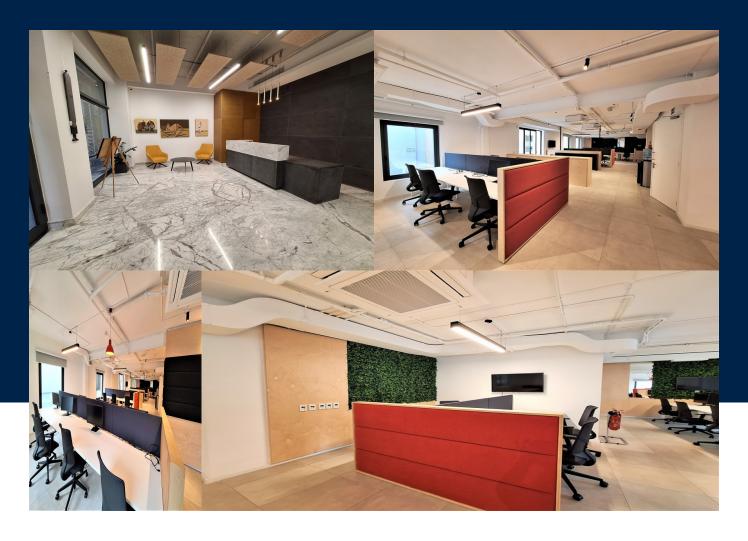

## 312 Sq Mt

A spacious and modern office space awaits in the heart of Sliema, offering a generous area of 312 sqm, designed with an open plan layout that encourages seamless collaboration and creativity. This fully furnished office comes complete with all the essential furnishings, ensuring a hassle-free move-in experience. Within the premises, there is a well appointed restroom for convenience and kitchen facilities are available, providing a convenient and comfortable environment for your team. Situated within a...