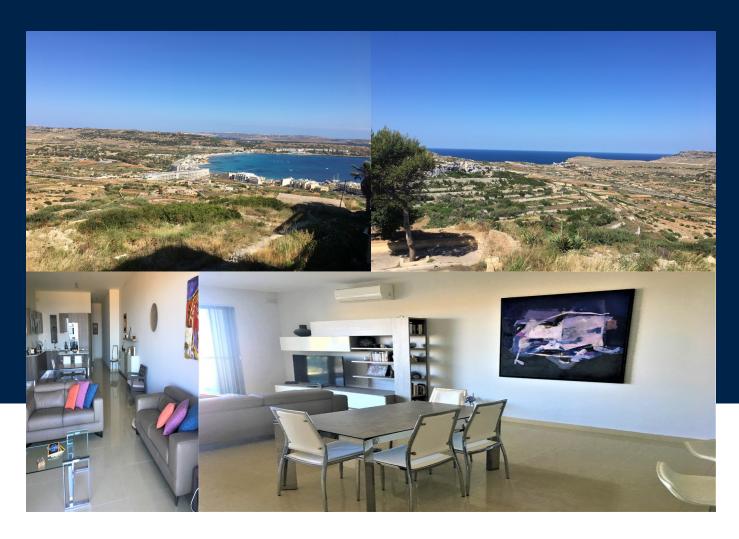

## **BATHS**

2

Elegantly appointed, this contemporary apartment exudes sophistication with meticulous attention to detail. Offering a sweeping vista that captures the beauty of Mellieha Bay, as well as panoramic views extending from the serene countryside encompassing Popeye Village, Gozo, and Comino, to the intriguing ancient troglodyte caves nestled in the valley below. This residence boasts three bedrooms, of which the master also having en-suite facilities, complemented by a thoughtfully designed open concept living space merging the lounge,...