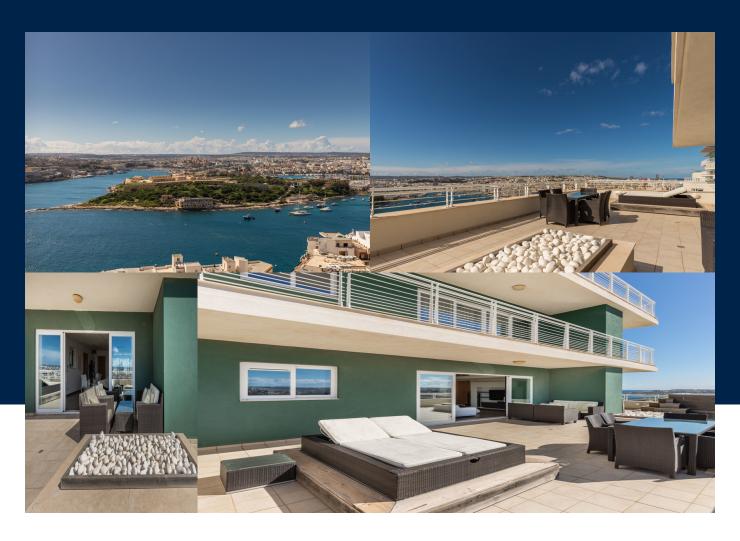

# **Penthouse with Panoramic View**

€2,150,000

Sliema Malta MLS ID 307347

### Yes

With almost 360 degrees of panoramic views, this penthouse is located in the heart of Sliema and forming part of a well established SDA development which includes a residents pool and popular gym is this stunning, modern, high floor, fully furnished, two bedroom penthouse. With a very practical squarish layout, this corner penthouse has a very bright and airy open plan modern kitchen, living and dining area that leads onto a 100 sgm front terrace...