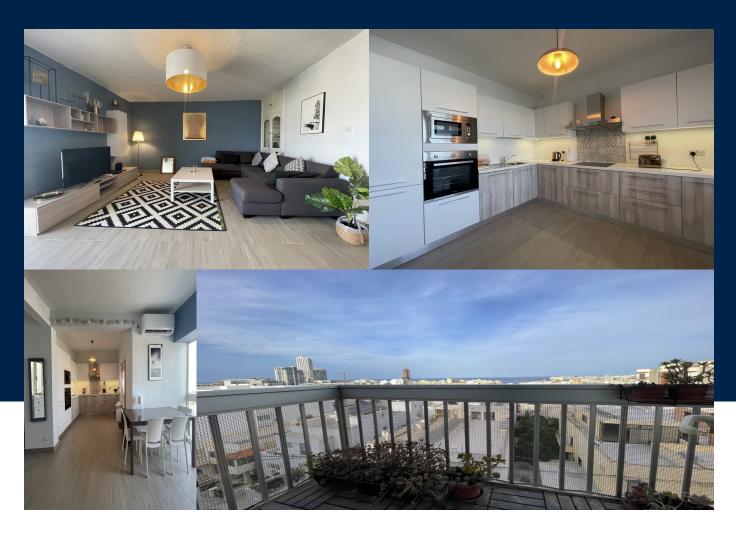

# **Bright Corner Apartment**

Swieqi Malta

#### BEDS 2

BATHS

2

This attractive corner apartment is situated within a residential complex in the peaceful neighborhood of Swieqi. Conveniently located, it is just a short stroll away from the highly desirable St Julian's area. Positioned on the fifth floor, this apartment boasts a well designed layout that maximizes space and welcomes an abundance of natural light. As you step into the apartment, you're greeted by an inviting entrance hall that sets the tone for the rest of...