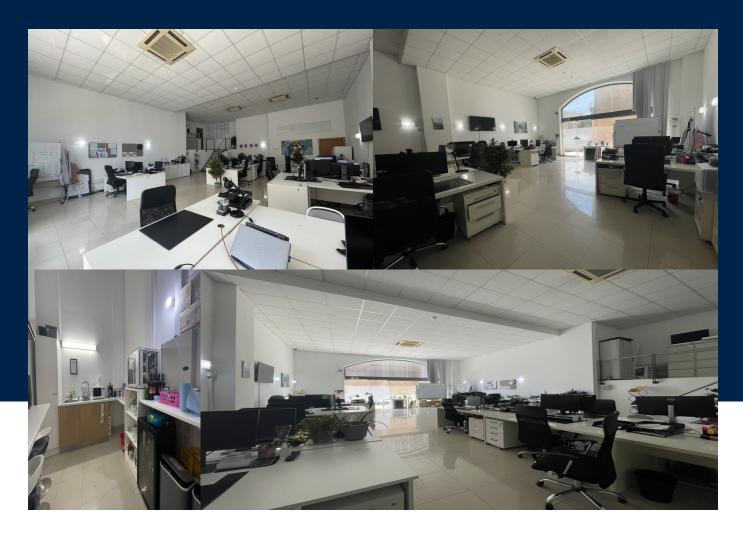

## **Amenities and Features**

Air-conditioning: Wall Unit A/C

Michaela Tabone

michaela.tabone@maltasothebysrealty.com **Position:** Letting Associate

A conveniently located office, situated just off the vibrant promenade and within a short walking distance to a nearby bus route and all essential amenities. Measuring 107 square meters this office is designed to meet your professional needs, providing ample room to accommodate your business operations and workspace requirements. The double height ceiling ensures an abundance of natural light and a sense of openness. The office features an open plan layout, allowing you to customize...