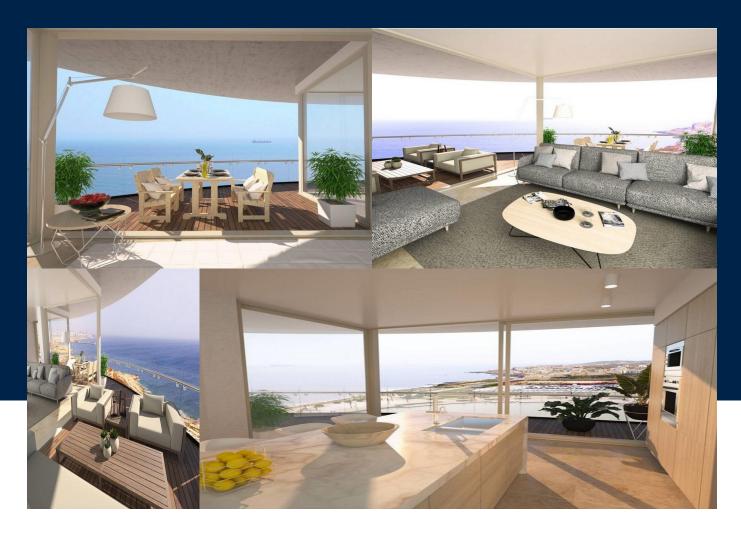

> 160 Sq Mt 2

Located in the heart of the prestigious Shoreline SDA development, this luxury penthouse offers an unparalleled living experience. With its contemporary design and breathtaking views of the Mediterranean Sea. Upon entering, you'll be greeted by an open and spacious layout that seamlessly connects the living, dining, and kitchen areas, three double bedrooms, two of which have en-suite bathrooms and walk in closets, a main bathroom, utility room and a laundry room. This luxury penthouse boasts...