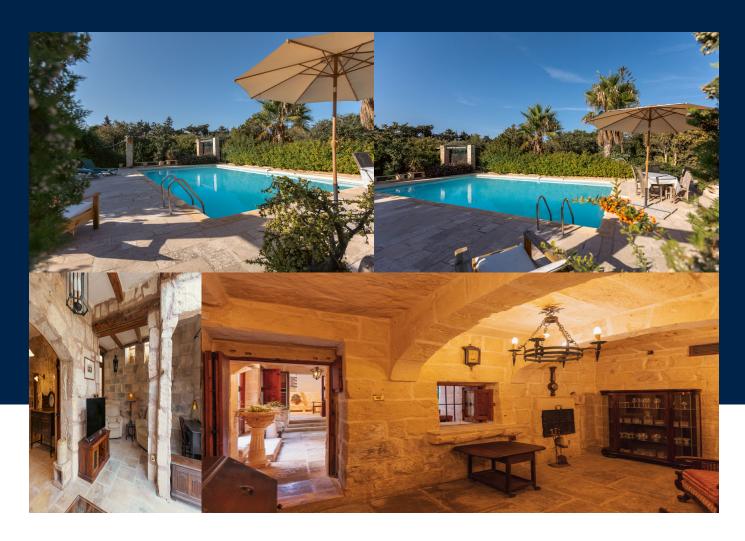

## Benji Psaila

benji.psaila@maltasothebysrealty.com Position: Head of Sales & Letting

**BEDS** 

**POOL** Yes

**INTERIOR** 

1700 Sq Mt

**BATHS** 

Located in Siggiewi, enjoying fresh air and amazing views, this charming old farmhouse exudes rustic elegance with its traditional Maltese architecture. The farmhouse spans three floors, each showcasing a unique character. The ground floor enjoys exposed stone walls, arched doorways, and wooden beams, reflecting its historic charm. With two separate entrances, one is welcomed by a hall and courtyard with a fountain, leading to a spacious living area, a well appointed kitchen and dining area...