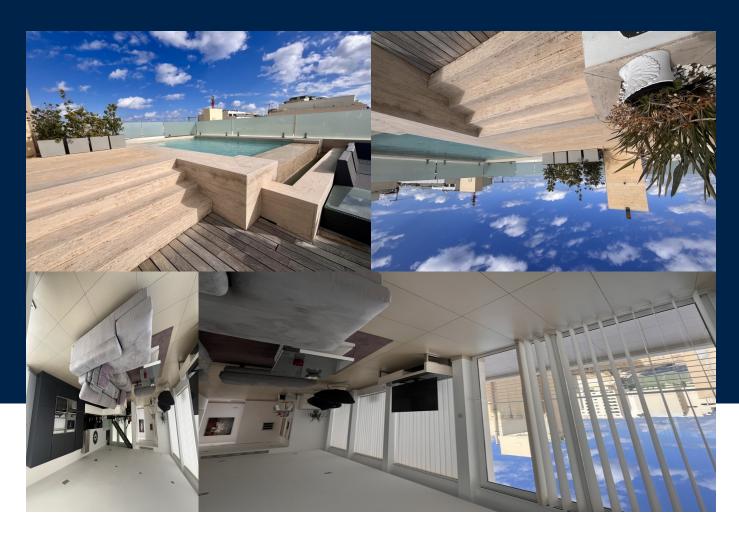

## **BATHS**

Penthouse situated on a quiet pedestrian street in Sliema, ensuring peace and tranquillity. The kitchen, living, and dining areas are flooded with natural light, creating a welcoming and spacious atmosphere. From here, you can access the expansive terrace, which offers partial views of the sea, perfect for enjoying al fresco meals or simply relaxing in the fresh air. The penthouse boasts four generous bedrooms, providing ample space for family and guests. Two of the bedrooms...