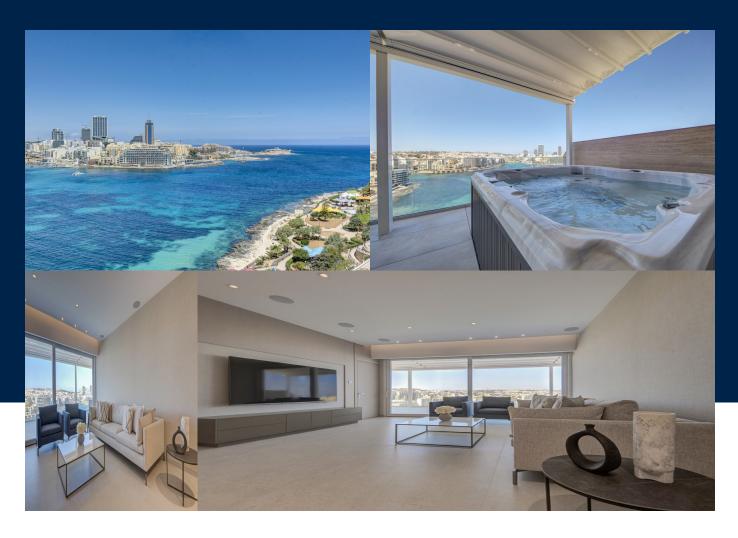

### **Stunning Seafront Penthouse**

### BEDS 3

BATHS

Presenting a new addition to the market, a sophisticated seafront penthouse with a West facing orientation. This exquisite property is situated in the highly sought-after Sliema area, offering convenient access to the charming bays of Balluta and Spinola, as well as all essential amenities. The penthouse is impeccably finished, furnished to the highest specifications, and offers a luxurious living experience. Its unique corner location floods every room with an abundance of natural light, as each...