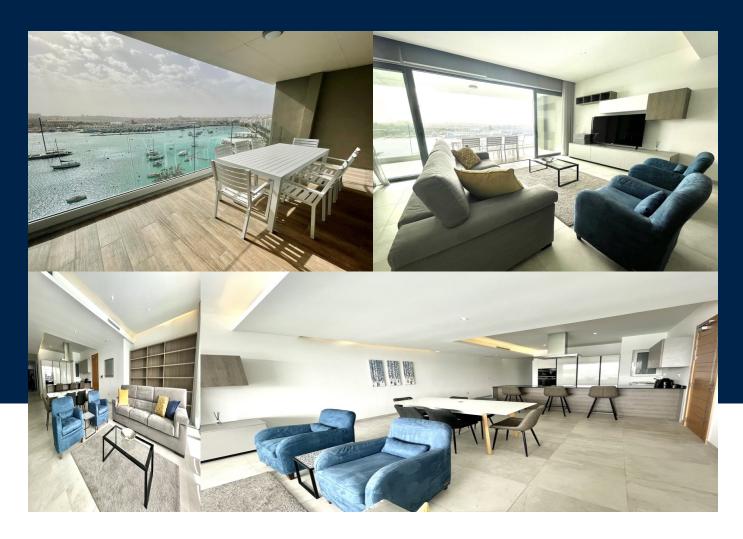

#### **BATHS**

3

Located in the heart of the highly sought after Sliema district, is this remarkable seafront apartment. Tastefully finished and furnished, the property has a generously proportioned layout and an abundance of natural light. The apartment opens to a seamlessly integrated open plan kitchen, living, and dining area, this inviting space seamlessly extends to a front terrace, the perfect setting for al fresco dining, where residents can enjoy panoramic views of the majestic Valletta skyline, the...