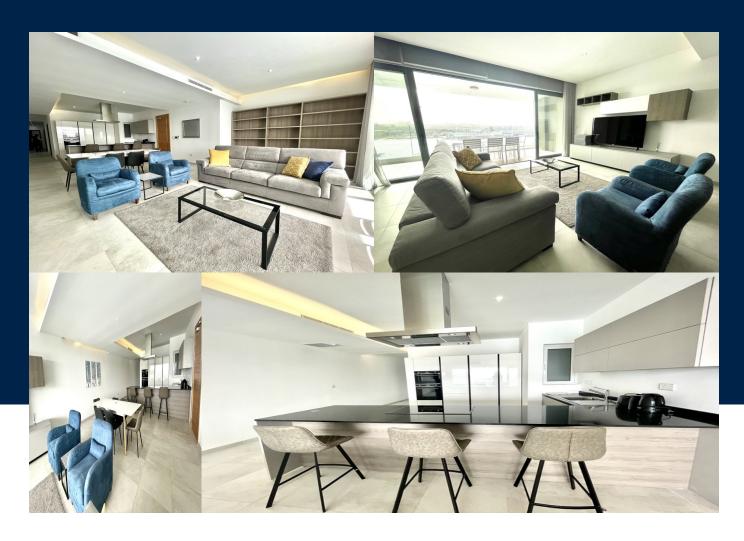

#### **BATHS**

3

Located in the heart of the highly sought after Sliema district, is this remarkable seafront apartment. Tastefully finished and furnished, the property has a generously proportioned layout and an abundance of natural light. The apartment opens to a seamlessly integrated open plan kitchen, living, and dining area, this inviting space seamlessly extends to a front terrace, the perfect setting for al fresco dining, where residents can enjoy panoramic views of the majestic Valletta skyline, the...