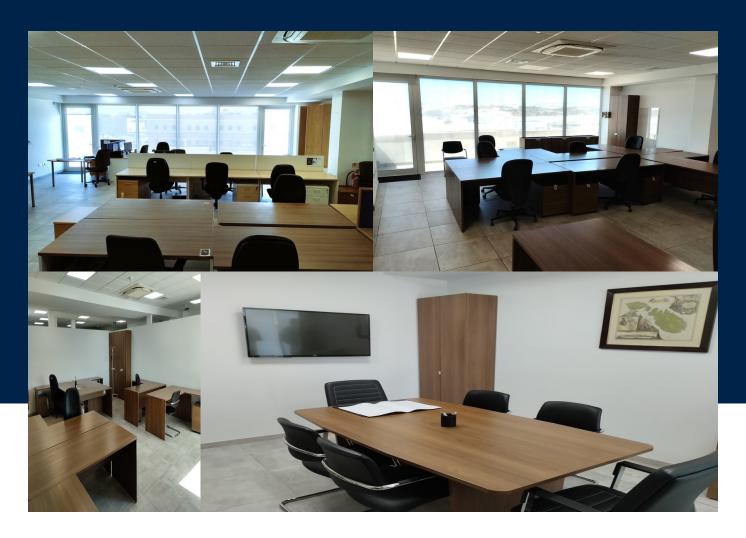

## **BATHS**

10

A duplex office located in the heart of the Mriehel Business Environment. Its prime location ensures high visibility and accessibility, offering an ideal environment for businesses to thrive. This modern 2196 sqm office is an excellent opportunity for those looking to establish themselves in a vibrant and dynamic business community. The space features five WC's on each floor, is air-conditioned throughout, benefits from a kitchenette on the fourth level and served with two lifts. Parking...