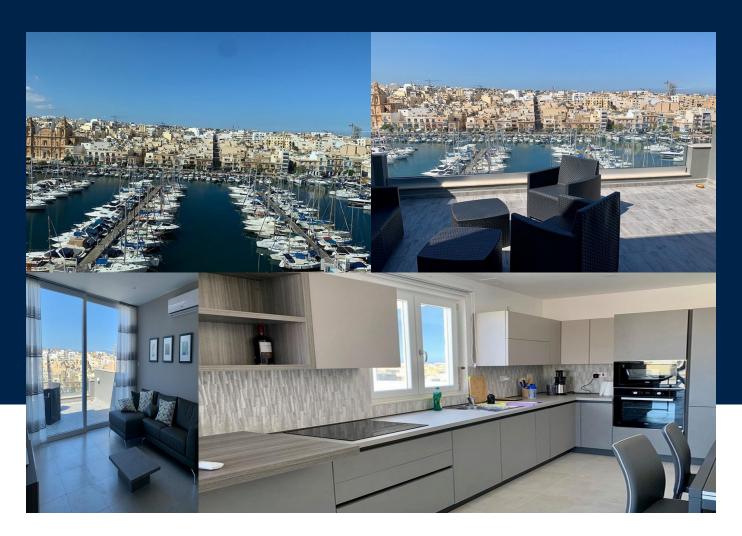

#### **BATHS**

2

Brand new Penthouse is being finished now to be soon available for long let. This penthouse is fully airconditioned, consists of two double bedroom, two bathrooms, an open plan kitchen and dining area connecting into a living room. with large windows going into a terrace with magnificent views of the Msida Marina! There is outdoor furniture in the terrace and plenty of space for the BBQ's and entertaining! The Italian designer kitchen is...